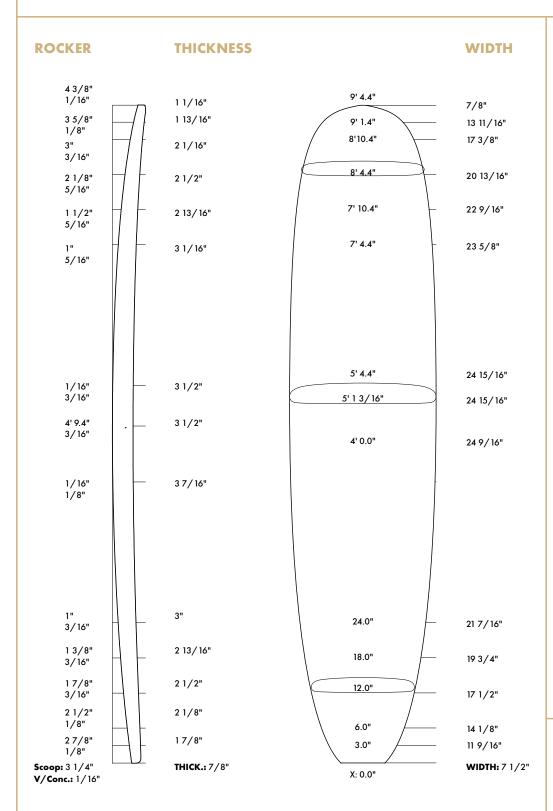

# 9'4"RK LONG BOARD

#### **DIMENSIONS**

BOTTOM LENGHT: 9'4" MAX WIDTH: 24 15/16" MAX THICKNESS: 3 1/2" VOLUME: 107,95 L

**NATURAL ROCKER:** [4 3/8" N | 3 1/4" T]

#### **DESIGNER:**

**ROBIN KEGEL** 

**CUSTOM OPTIONS** 