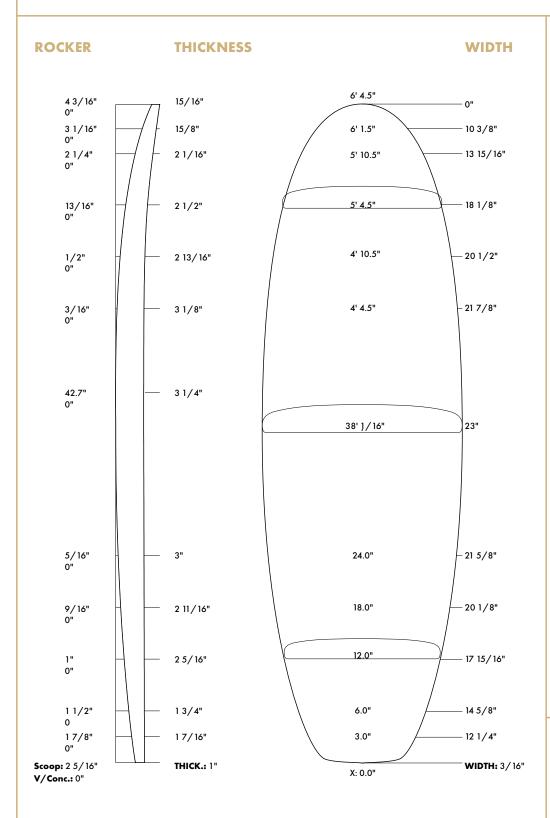

# 6'4"F FISH EGG

### **DIMENSIONS**

BOTTOM LENGHT: 6'4"
MAX WIDTH: 23"

MAX THICKNESS: 3 1/4"

VOLUME: 59,16 L
NATURAL ROCKER:
[4 3/16" N | 2 5/16" T]
ADJUSTED ROCKER:
A: [-5/8" N | -3/8" T]
B: [+1 1/2" N | ±0 T]

### **DESIGN**

The 6'4" F Fish / Egg Blank is designed for (Twin Fin) Fish, Egg and Fun Boards with a length of 6'3" and under. Wider outline and more Volume to play around with, to allow for a wide variety of designs.