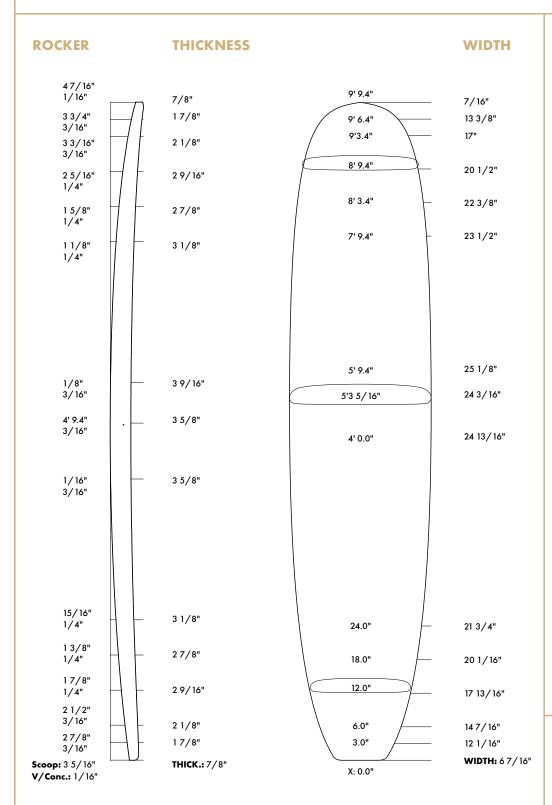

# 91911RK LONG BOARD

### **DIMENSIONS**

**BOTTOM LENGHT:** 9'9" **MAX WIDTH:** 25 1/8" **MAX THICKNESS:** 3 5/8" **VOLUME:** 119,27 L

NATURAL ROCKER: [4 7 / 16" N | 3 5 / 16" T]

### **DESIGNER:**

**ROBIN KEGEL** 

**CUSTOM OPTIONS** 