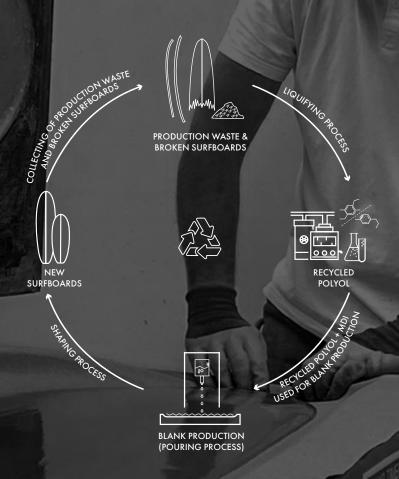

s for the environment and society.

Sustainability

Sustainability, resource conservation and local engagement are a priority in all aspects of our business. We are committed to addressing environmental issues such as plastic pollution and climate change and strive for a respectful and harmonious relationship with the ocean and nature. We strive to reduce waste and minimize environmental impact at all stages of the manufacture, use and disposal of our products.

We have adapted cutting-edge PU innovations that result in a more sustainable, durable and high-performance surfboard.

Our new foam chemistry and the highest quality raw materials allow us to produce a 100% recyclable PU foam that has superior strength and sets new sustainability standards in the surfboard industry.

Our Process



### **OUR FOAM IS:**



# 612 IIS SHORT BOARD





### **DIMENSIONS**

BOTTOM LENGHT: 6'2" MAX WIDTH: 20 3/4" MAX THICKNESS: 3" VOLUME: 46,07 L NATURAL ROCKER: [47/8" N | 2 1/2" T]

#### **DESIGN**

The 6'2" S Shortboard Blank is designed for high performance shortboards. It should work well for all modern shortboard designs in the range of 6'1" and under.

**CUSTOM OPTIONS** 

# 6<sup>1</sup>7<sup>11</sup>S SHORT BOARD





### **DIMENSIONS**

**BOTTOM LENGHT:** 6'7" **MAX WIDTH:** 21 13/16" **MAX THICKNESS:** 3 3/16"

VOLUME: 54,67 L
NATURAL ROCKER:
[5 1/8" N | 2 5/8" T]
ADJUSTED ROCKER:
[+ 1 11/16" N | + 1/8" T]

#### **DESIGN**

The 6'7" S Shortboard Blank is a scaled up version of our 6'2"S Model. It is designed for higher volume and larger Shortboard as well as Hybrid surfboard des