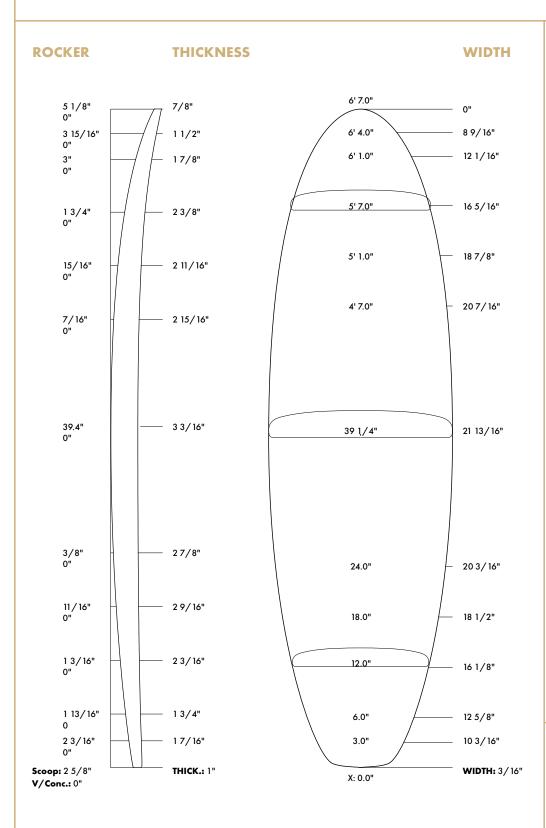

# 6<sup>1</sup>7<sup>11</sup>S SHORT BOARD

### **DIMENSIONS**

**BOTTOM LENGHT:** 6'7" **MAX WIDTH:** 21 13/16" **MAX THICKNESS:** 3 3/16"

VOLUME: 54,67 L
NATURAL ROCKER:
[5 1/8" N | 2 5/8" T]
ADJUSTED ROCKER:
[+ 1 11/16" N | + 1/8" T]

#### **DESIGN**

The 6'7" S Shortboard Blank is a scaled up version of our 6'2"S Model. It is designed for higher volume and larger Shortboard as well as Hybrid surfboard designs.