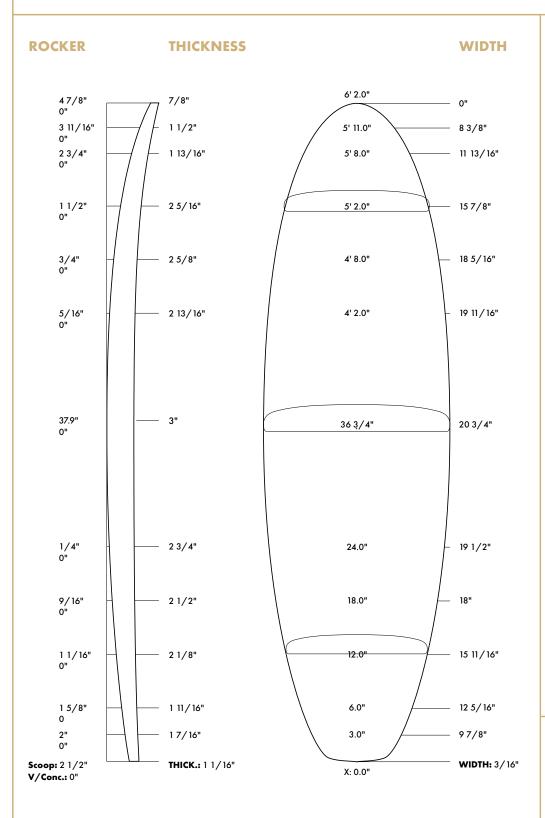

# 612 IIS SHORT BOARD

### **DIMENSIONS**

BOTTOM LENGHT: 6'2" MAX WIDTH: 20 3/4" MAX THICKNESS: 3" VOLUME: 46,07 L NATURAL ROCKER: [47/8" N | 2 1/2" T]

#### **DESIGN**

The 6'2" S Shortboard Blank is designed for high performance shortboards. It should work well for all modern shortboard designs in the range of 6'1" and under.

**CUSTOM OPTIONS** 