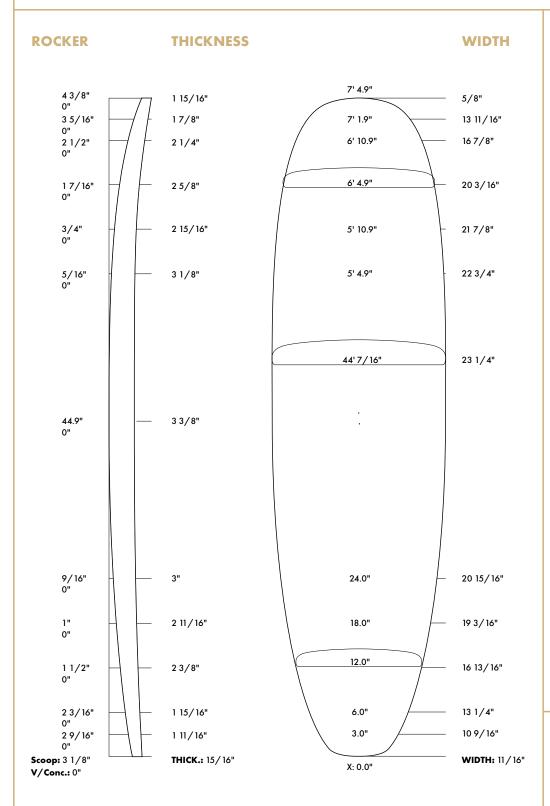

# 714II MEDIUM LENGTH

### **DIMENSIONS**

MAX WIDTH: 23 1/4"

MAX THICKNESS: 3 3/8"

VOLUME: 75 00 1

VOLUME: 75,00 L
NATURAL ROCKER:
[4 3/8" N | 3 1/8" T]
ADJUSTED ROCKER:
A: [-5/8" N | -3/8" T]
B: [+3/4" N | -3/8" T]

### DESIGN

The 7'4" M Medium Length Blank is designed for Boards 7'3" and under. With its round nose, wide tail and high volume it can be used for a wide range of designs from Malibus to highly performing Surfboards.